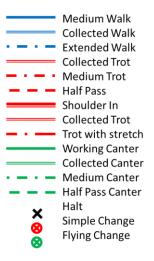

Medium Walk Walk on a Free Rein **Working Trot** Working trot allowing stretch Medium Trot **Working Canter Medium Canter** Give and take reins Halt