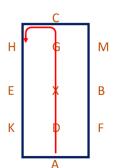

### Intro 1b

(2020)

Arena 20m x 40m Approx. time 5 mins

 A - Enter in working trot and proceed down the centre line
 C - Track left

ind E

 F – Medium walk
 B-H – Change the rein in medium walk

 E-F – Change the rein in working trot
 FAK – Working trot

### Intro 1b

(2020)

Arena 20m x 40m Approx. time 5 mins

11. B – Medium walk F – Working trot

12. A – Turn down the centre line

G – Halt, Immobility, Salute