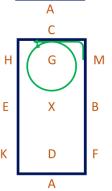

### Intro 1b

(2020)

Arena 20m x 40m Approx. time 5 mins

 A - Enter in working trot and proceed down the centre line
 C - Track left

ind E

 F – Medium walk
 B-H – Change the rein in medium walk

 E-F – Change the rein in working trot
 FAK – Working trot

M

В

7. C – Working trotB – Circle right 20mdiameter in working trot

K – Medium walk
 E-M – Change the rein in medium walk

8. FAK – Working trot

4. C – Working trotE- Circle left 20m diameterin working trot

9. K – Medium walk

5. KAF – Working trot

10. E – Half circle right 20m to B at free walk on a long rein

### Intro 1b

(2020)

Arena 20m x 40m Approx. time 5 mins

11. B – Medium walk F – Working trot

12. A – Turn down the centre line

G – Halt, Immobility, Salute