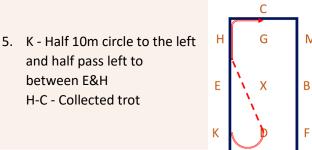

# Ad Medium 6a

(2020)

Arena 20m x 40m Approx. time 6 mins

- 1. A Enter collected canter X - Halt - Immobility -Salute X-C - Proceed in collected trot
- 2. C Track to the right M-F - Shoulder in right

- 3. F Half 10m circle to the right and half pass right to between B&M M-H - Collected trot
- 4. H-K Shoulder in left

and half pass left to between E&H

6. C - Collected walk B - Turn Right Between X-E - Half pirouette to the right

M

В

M

C

G

Χ