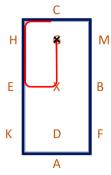

# Prelim 2b

(2020)

Arena 20m x 40m Approx. time 5 mins

 A - Enter in working trot and proceed down the centre line C - Track right H G M
E X B
K D F

 C – Circle left 20m diameter in working canter
 CHE – Working canter

 B – Circle right 20m diameter in working trot
 A – Medium walk

 Bet. E&K – Transition to working trot
 KAF – Working trot

 K – M – Change the rein in free walk on a long rein M – Medium walk

8. F-E – Change the rein in working trot. Give and retake the reins whilst crossing the centre line

4. C – Working trotE – Circle left 20m diameterin working trot

 Bet. H&C – Transition to working canter
 CMB – Working canter

 Bet. A&F – Transition to working canter
 BMC – Working canter

10. B – Circle right 20m diameter in working canterF-A – Working canter

## Prelim 2b

(2020)

Arena 20m x 40m Approx. time 5 mins

11. A – Transition to working trotK-X – Working trot

12. G – Halt, Immobility, Salute