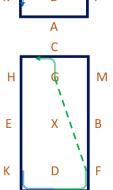

### Intro 1b

(2020)

Arena 20m x 40m Approx. time 5 mins

 A - Enter in working trot and proceed down the centre line
 C - Track left

ind E

 F – Medium walk
 B-H – Change the rein in medium walk

 E-F – Change the rein in working trot
 FAK – Working trot

M

В

7. C – Working trotB – Circle right 20mdiameter in working trot

K – Medium walk
 E-M – Change the rein in medium walk

8. FAK – Working trot

4. C – Working trotE- Circle left 20m diameterin working trot

9. K – Medium walk

5. KAF – Working trot

10. E – Half circle right 20m to B at free walk on a long rein

### Intro 1b

(2020)

Arena 20m x 40m Approx. time 5 mins

11. B – Medium walk F – Working trot

12. A – Turn down the centre line

G – Halt, Immobility, Salute