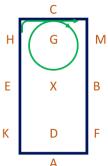

# Elementary 4b

(2020)

Arena 20m x 40m Approx. time 5 mins

1. A - Enter in working trot and proceed down the centre line

> X – Halt, Immobility, Salute. Proceed in working trot C - Track right

MX – Working trot

2. X - Circle right 10m diameter

X - Circle left 10m diameter

3. XA – Working trot A - Turn right

4. KXM – Change the rein in medium trot M – Working trot

5. C – Turn down the centre line

GF - Leg yield left

G M E K D

Α

Ε

6. A – Turn down the centre line DM - Leg yield right

7. HXF - Change the rein in medium trot F - Working Trot

8. A – Halt, rein back 2-5 steps, proceed in medium walk

9. KX – Medium walk XM - Free walk on a long rein M - Medium walk

10. C – Canter left and circle left 15m diameter

# Elementary 4b

(2020)

Arena 20m x 40m Approx. time 5 mins

11. HEK – Medium canter KAF – Working canter

C
H
G
M
E
X
B

K
D
F
A
C

16. E – Turn leftX – Turn leftG – Halt, Immobility, Salute

12. FXH – Change the rein with a simple change over X

13. C – Circle right 15m diameter

14. MBF – Medium canter FAK – Working canter

15. KXM – Change the rein with a simple change over X C – Working trot