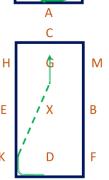

E

- 7. Between X-B Half pirouette to the left E - Turn right
- 8. EHC-Extended walk Just before C - Collected Walk C - Collected canter right
- 9. C Three loop serpentine with flying change of leg each time you cross the centre line. Finish at A on right rein.
- 10. K Half pass right to between X&G G - Down centre line