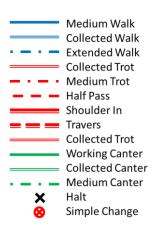

Medium Walk Walk on a Free Rein **Working Trot** Working trot allowing stretch Medium Trot **Working Canter Medium Canter** Give and take reins Halt