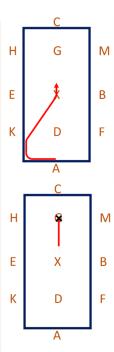

### Intro 1b

(2020)

Arena 20m x 40m Approx. time 5 mins

 A - Enter in working trot and proceed down the centre line
 C - Track left

ind E

 F – Medium walk
 B-H – Change the rein in medium walk

 E-F – Change the rein in working trot
 FAK – Working trot

M

В

7. C – Working trotB – Circle right 20mdiameter in working trot

K – Medium walk
 E-M – Change the rein in medium walk

8. FAK – Working trot

4. C – Working trotE- Circle left 20m diameterin working trot

9. K – Medium walk

5. KAF – Working trot

10. E – Half circle right 20m to B at free walk on a long rein

### Intro 1b

(2020)

Arena 20m x 40m Approx. time 5 mins

11. B – Medium walk F – Working trot

12. A – Turn down the centre line

G – Halt, Immobility, Salute