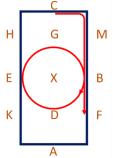

### Novice 3b

(2020)

Arena 20m x 40m Approx. time 5 mins

 A - Enter in working trot and proceed down the centre line

C – Track left

HEKA – Working trot
 FXH – Change the rein in working trot

 C – Circle right 20m diameter. Give and retake the reins when crossing the centre line

4. B – Half circle right 10m to X in working trot
 X- Half circle left 10m to E in working trot

5. E-K – Working trot Between A & F – Working canter left

C M B B K D F

6. B – Circle left 20m diameter and show some medium canter strides on second half of the circle

8. HXF – Change the rein and show some medium trot strides

10. E – Circle right 20m diameter and give and retake the reins when crossing the centre line for the second time

### Novice 3b

(2020)

Arena 20m x 40m Approx. time 5 mins

11. E-H – Working canter C – Working trot

Н G M E Χ В K D

G

M

В

Н

E

Κ

16. H-E – Working trot E - Half circle left 10m diameter to X

12. MXK – Change the rein and show some medium trot strides

A - Medium walk

17. X – Continue down the

centre line G – Halt, Immobility, Salute

13. F-E – Change the rein in medium walk E-B - Half 20m circle right 20m to B in free walk on a long rein

14. B-K – Change the rein in medium walk A – Working trot

G M Ε Χ D

15. A-C – working trot. Circle left 15m diameter allowing the horse to stretch, taking up the reins before returning to C