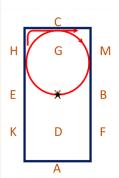

M

В

7. C – Working trotB – Circle right 20mdiameter in working trot

K – Medium walk
 E-M – Change the rein in medium walk

8. FAK – Working trot

4. C – Working trotE- Circle left 20m diameterin working trot

4. C – Working trotE – Circle left 20m diameterin working trot

 Bet. H&C – Transition to working canter
 CMB – Working canter

 Bet. A&F – Transition to working canter
 BMC – Working canter

10. B – Circle right 20m diameter in working canterF-A – Working canter