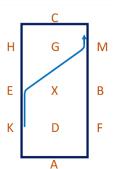

# Elementary 4b

(2020)

Arena 20m x 40m Approx. time 5 mins

1. A - Enter in working trot and proceed down the centre line

> X – Halt, Immobility, Salute. Proceed in working trot C - Track right

MX – Working trot

2. X - Circle right 10m diameter

X - Circle left 10m diameter

3. XA – Working trot A - Turn right

4. KXM – Change the rein in medium trot M – Working trot

5. C – Turn down the centre line

GF - Leg yield left

G M E K D

Α

Ε

6. A – Turn down the centre line DM - Leg yield right

7. HXF - Change the rein in medium trot F - Working Trot

8. A – Halt, rein back 2-5 steps, proceed in medium walk

9. KX – Medium walk XM - Free walk on a long rein M - Medium walk

10. C – Canter left and circle left 15m diameter

# Elementary 4b

(2020)

Arena 20m x 40m Approx. time 5 mins

11. HEK – Medium canter KAF – Working canter

C
H
G
M
E
X
B

K
D
F
A
C

16. E – Turn leftX – Turn leftG – Halt, Immobility, Salute

12. FXH – Change the rein with a simple change over X

13. C – Circle right 15m diameter

14. MBF – Medium canter FAK – Working canter

15. KXM – Change the rein with a simple change over X C – Working trot