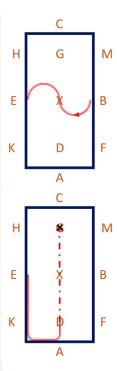

### Intro 1b

(2020)

Arena 20m x 40m Approx. time 5 mins

11. B – Medium walk F – Working trot

12. A – Turn down the centre line

G – Halt, Immobility, Salute