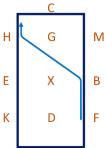

### Intro 1b

(2020)

Arena 20m x 40m Approx. time 5 mins

 A - Enter in working trot and proceed down the centre line
 C - Track left

ind E

 F – Medium walk
 B-H – Change the rein in medium walk

 E-F – Change the rein in working trot
 FAK – Working trot

M

В

7. C – Working trotB – Circle right 20mdiameter in working trot

K – Medium walk
 E-M – Change the rein in medium walk

8. FAK – Working trot

4. C – Working trotE- Circle left 20m diameterin working trot

9. K – Medium walk

5. KAF – Working trot

10. E – Half circle right 20m to B at free walk on a long rein

### Intro 1b

(2020)

Arena 20m x 40m Approx. time 5 mins

11. B – Medium walk F – Working trot

12. A – Turn down the centre line

G – Halt, Immobility, Salute