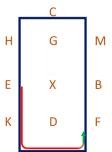

4. B – Half circle right 10m to X in working trot
 X- Half circle left 10m to E in working trot

5. E-K – Working trot Between A & F – Working canter left

C M B B K D F

6. B – Circle left 20m diameter and show some medium canter strides on second half of the circle

8. HXF – Change the rein and show some medium trot strides

10. E – Circle right 20m diameter and give and retake the reins when crossing the centre line for the second time