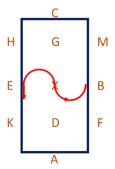

M

В

7. C – Working trotB – Circle right 20mdiameter in working trot

K – Medium walk
 E-M – Change the rein in medium walk

8. FAK – Working trot

4. C – Working trotE- Circle left 20m diameterin working trot

9. K – Medium walk

5. KAF – Working trot

10. E – Half circle right 20m to B at free walk on a long rein