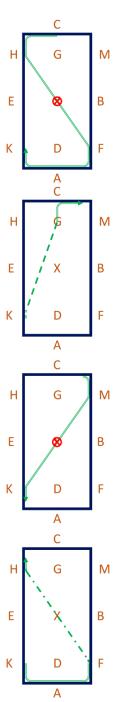

### Novice 3b

(2020)

Arena 20m x 40m Approx. time 5 mins

 A - Enter in working trot and proceed down the centre line

C – Track left

HEKA – Working trot
 FXH – Change the rein in working trot

 C – Circle right 20m diameter. Give and retake the reins when crossing the centre line

4. B – Half circle right 10m to X in working trot
 X- Half circle left 10m to E in working trot

5. E-K – Working trot Between A & F – Working canter left

C M B B K D F

6. B – Circle left 20m diameter and show some medium canter strides on second half of the circle

8. HXF – Change the rein and show some medium trot strides

10. E – Circle right 20m diameter and give and retake the reins when crossing the centre line for the second time

### Novice 3b

(2020)

Arena 20m x 40m Approx. time 5 mins

11. E-H – Working canter C – Working trot

Н G M E Χ В K D

G

M

В

Н

E

Κ

16. H-E – Working trot E - Half circle left 10m diameter to X

12. MXK – Change the rein and show some medium trot strides

A - Medium walk

17. X – Continue down the

centre line G – Halt, Immobility, Salute

13. F-E – Change the rein in medium walk E-B - Half 20m circle right 20m to B in free walk on a long rein

14. B-K – Change the rein in medium walk A – Working trot

G M Ε Χ D

15. A-C – working trot. Circle left 15m diameter allowing the horse to stretch, taking up the reins before returning to C