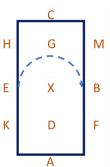

### Intro 1b

(2020)

Arena 20m x 40m Approx. time 5 mins

 A - Enter in working trot and proceed down the centre line
 C - Track left

ind E

 F – Medium walk
 B-H – Change the rein in medium walk

 E-F – Change the rein in working trot
 FAK – Working trot

M

В

7. C – Working trotB – Circle right 20mdiameter in working trot

K – Medium walk
 E-M – Change the rein in medium walk

8. FAK – Working trot

4. C – Working trotE- Circle left 20m diameterin working trot

9. K – Medium walk

5. KAF – Working trot

10. E – Half circle right 20m to B at free walk on a long rein

### Intro 1b

(2020)

Arena 20m x 40m Approx. time 5 mins

11. B – Medium walk F – Working trot

12. A – Turn down the centre line

G – Halt, Immobility, Salute