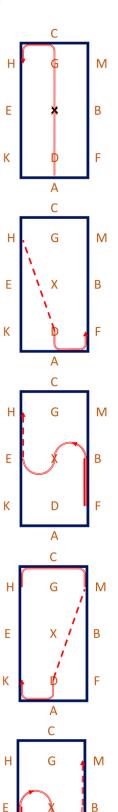

### Intro 1b

(2020)

Arena 20m x 40m Approx. time 5 mins

 A - Enter in working trot and proceed down the centre line
 C - Track left

ind E

 F – Medium walk
 B-H – Change the rein in medium walk

 E-F – Change the rein in working trot
 FAK – Working trot

M

В

7. C – Working trotB – Circle right 20mdiameter in working trot

K – Medium walk
 E-M – Change the rein in medium walk

8. FAK – Working trot

4. C – Working trotE- Circle left 20m diameterin working trot

9. K – Medium walk

5. KAF – Working trot

10. E – Half circle right 20m to B at free walk on a long rein

### Intro 1b

(2020)

Arena 20m x 40m Approx. time 5 mins

11. B – Medium walk F – Working trot

12. A – Turn down the centre line

G – Halt, Immobility, Salute