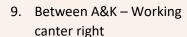

4. B – Half circle right 10m to X in working trot
 X- Half circle left 10m to E in working trot

5. E-K – Working trot Between A & F – Working canter left

C M B B K D F

6. B – Circle left 20m diameter and show some medium canter strides on second half of the circle