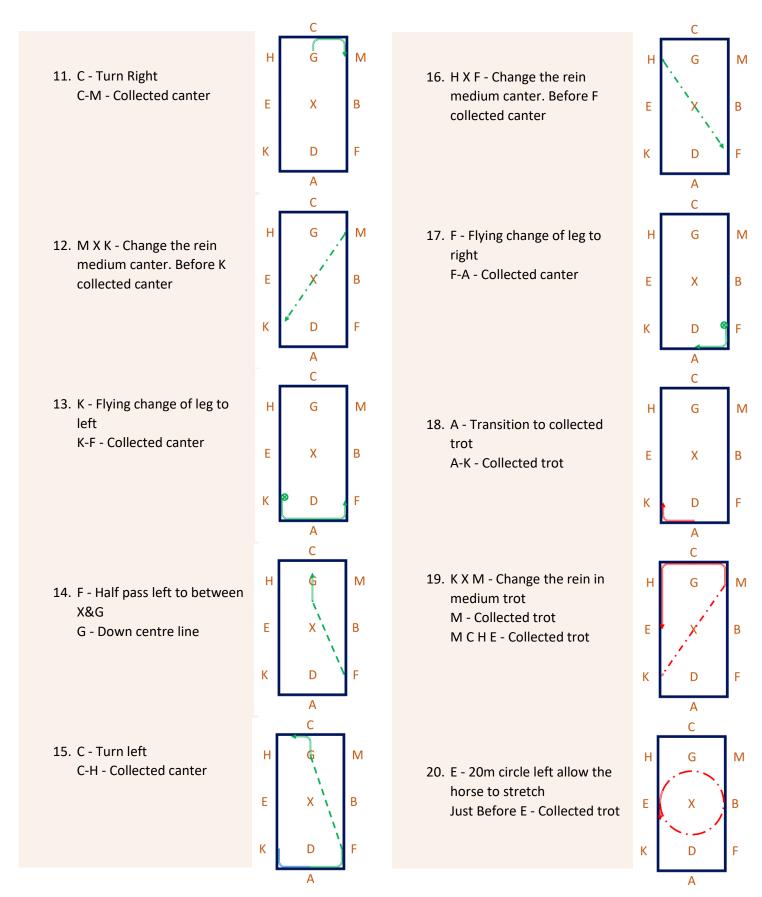

10. A – Collected canter leftFG – Half pass leftC – Turn left

# Medium 5b

(2020)

Arena 20m x 40m Approx. time 6 mins

- 11. HXF Change the rein with a simple change over X FAK – Collected canter
- 12. KG Half pass right C – Turn right

13. MXK – Change the rein with a simple change over X

- 14. FXH Change the rein in medium canter Just before H – Gradual transition to collected canter
- 15. C Transition to collected CMB - Collected trot

16. B - Half 10m circle to X X - Half 10m circle to E