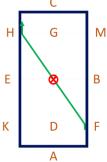

### Novice 3b

(2020)

Arena 20m x 40m Approx. time 5 mins

 A - Enter in working trot and proceed down the centre line

C – Track left

HEKA – Working trot
 FXH – Change the rein in working trot

 C – Circle right 20m diameter. Give and retake the reins when crossing the centre line

4. B – Half circle right 10m to X in working trot
 X- Half circle left 10m to E in working trot

5. E-K – Working trot Between A & F – Working canter left

C M B B K D F

6. B – Circle left 20m diameter and show some medium canter strides on second half of the circle

8. HXF – Change the rein and show some medium trot strides

10. E – Circle right 20m diameter and give and retake the reins when crossing the centre line for the second time

### Novice 3b

(2020)

Arena 20m x 40m Approx. time 5 mins

11. E-H – Working canter C – Working trot

Н G M E Χ В K D

G

M

В