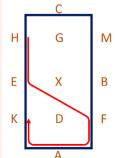

# Prelim 2b

(2020)

Arena 20m x 40m Approx. time 5 mins

 A - Enter in working trot and proceed down the centre line C - Track right H G M
E X B
K D F

 C – Circle left 20m diameter in working canter
 CHE – Working canter

 B – Circle right 20m diameter in working trot
 A – Medium walk

 Bet. E&K – Transition to working trot
 KAF – Working trot

 K – M – Change the rein in free walk on a long rein M – Medium walk

8. F-E – Change the rein in working trot. Give and retake the reins whilst crossing the centre line

4. C – Working trotE – Circle left 20m diameterin working trot

 Bet. H&C – Transition to working canter
 CMB – Working canter

 Bet. A&F – Transition to working canter
 BMC – Working canter

10. B – Circle right 20m diameter in working canterF-A – Working canter

## Prelim 2b

(2020)

Arena 20m x 40m Approx. time 5 mins

11. A – Transition to working trotK-X – Working trot

12. G – Halt, Immobility, Salute