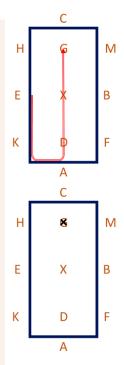

E

- 7. Between X-B Half pirouette to the left E - Turn right
- 8. EHC-Extended walk Just before C - Collected Walk C - Collected canter right
- 9. C Three loop serpentine with flying change of leg each time you cross the centre line. Finish at A on right rein.
- 10. K Half pass right to between X&G G - Down centre line

## Ad Medium 6a

(2020)

Arena 20m x 40m Approx. time 6 mins

# Ad Medium 6a

(2020)

Arena 20m x 40m Approx. time 6 mins

21. E-A - Collected trot A - Down Centre line

22. X - Halt - Immobility - salute