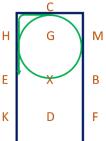

# Prelim 2b

(2020)

Arena 20m x 40m Approx. time 5 mins

 A - Enter in working trot and proceed down the centre line C - Track right H G M
E X B
K D F

 C – Circle left 20m diameter in working canter
 CHE – Working canter

 B – Circle right 20m diameter in working trot
 A – Medium walk

 Bet. E&K – Transition to working trot
 KAF – Working trot

 K – M – Change the rein in free walk on a long rein M – Medium walk

8. F-E – Change the rein in working trot. Give and retake the reins whilst crossing the centre line

4. C – Working trotE – Circle left 20m diameterin working trot

 Bet. H&C – Transition to working canter
 CMB – Working canter

 Bet. A&F – Transition to working canter
 BMC – Working canter

10. B – Circle right 20m diameter in working canterF-A – Working canter